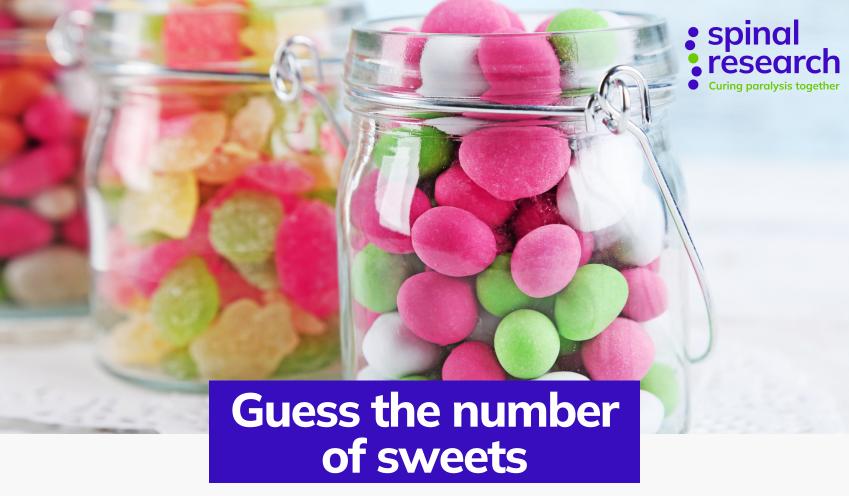

Donate £ \_\_\_and write your guess and name below for the chance to win the sweets

| Name and contact | My guess |
|------------------|----------|
|                  |          |
|                  |          |
|                  |          |
|                  |          |
|                  |          |
|                  |          |
|                  |          |
|                  |          |
|                  |          |
|                  |          |
|                  |          |
|                  |          |
|                  |          |
|                  |          |

## Organiser instructions:

- 1. Decide how much it should be to enter
- 2. Ensure the prize is visible and entrants understand what they may win.
- 3. Record their guesses on the poster.
- 4. After the event, give a prize to the winner who made the closest guess.
- 5. Add the money raised from this game to your bake total and pay it to us.